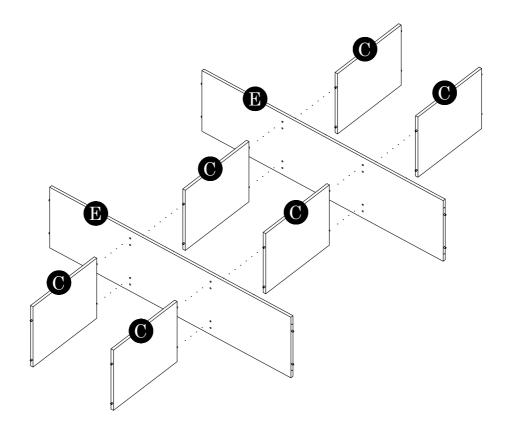

|         | Wood Dowel 6 x 25mm | 44           |
| LG1           |         | Leg Pin             | 8            |
| MF2           |         | Nail                | 40<br>(+-3)  |
| PF11          |         | Small L Bracket     | 2            |
| SC3           | D11111> | Screw M3.5 x 14mm   | 4            |
| SC18          |         | Screw M4 x 38mm     | 20           |



| Parts List |                | QTY   |
|------------|----------------|-------|
| A          | Side Panel (L) | 1 pc  |
| В          | Side Panel (R) | 1 pc  |
| С          | Center Panel   | 6 pcs |
| D          | Top Panel      | 1 pc  |
| Е          | Shelf Panel    | 2 pcs |
| F          | Bottom Panel   | 1 pc  |
| G          | Crossbar Panel | 2 pcs |
| Н          | Backboard      | 6 pcs |





## STEP 2



## STEP 3