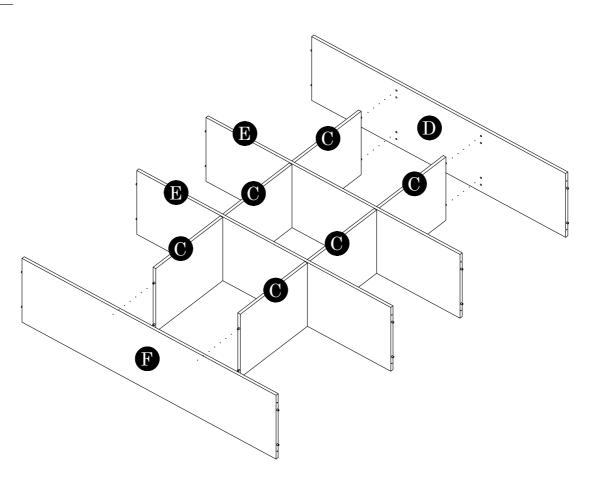

| Parts List |                | QTY   |
|------------|----------------|-------|
| A          | Side Panel (L) | 1 pc  |
| В          | Side Panel (R) | 1 pc  |
| С          | Center Panel   | 6 pcs |
| D          | Top Panel      | 1 pc  |
| Е          | Shelf Panel    | 2 pcs |
| F          | Bottom Panel   | 1 pc  |
| G          | Crossbar Panel | 2 pcs |
| Н          | Backboard      | 6 pcs |

## STEP 3