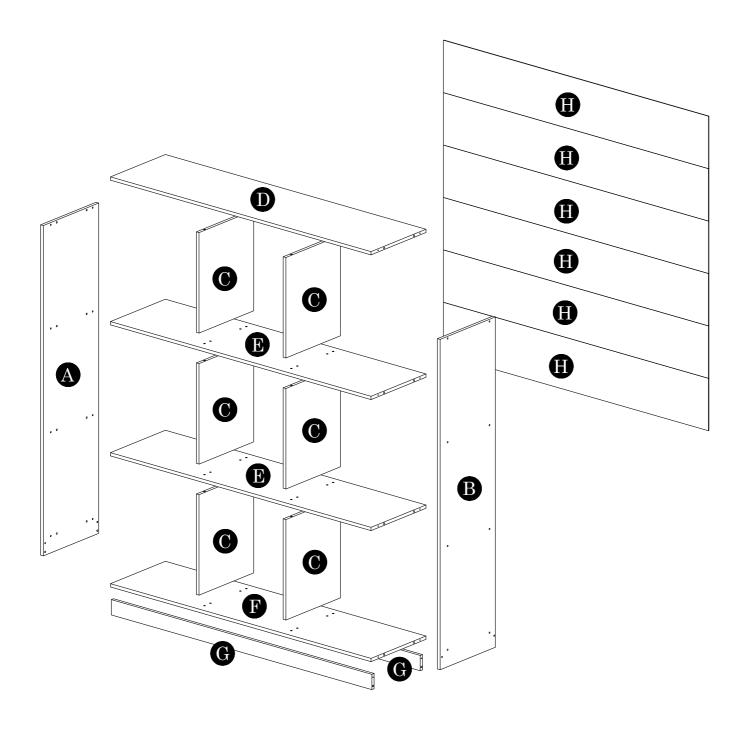

| Parts List |                | QTY   |
|------------|----------------|-------|
| A          | Side Panel (L) | 1 pc  |
| В          | Side Panel (R) | 1 pc  |
| С          | Center Panel   | 6 pcs |
| D          | Top Panel      | 1 pc  |
| Е          | Shelf Panel    | 2 pcs |
| F          | Bottom Panel   | 1 pc  |
| G          | Crossbar Panel | 2 pcs |
| Н          | Backboard      | 6 pcs |