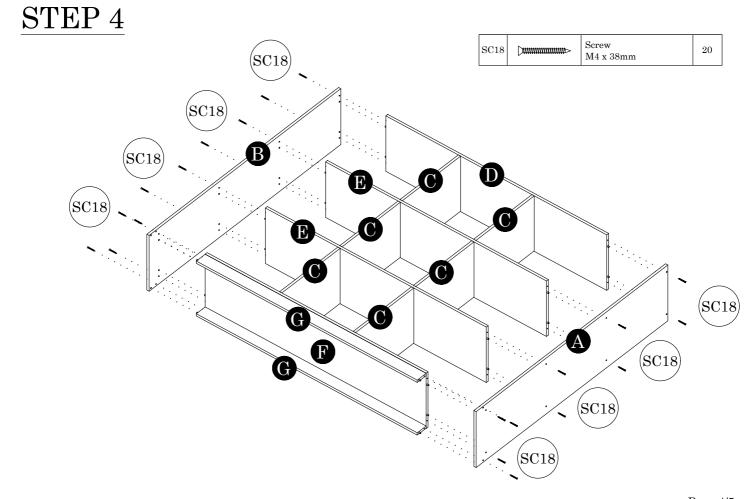

| HARDWARE LIST |         |                     | QTY<br>(pcs) |
|---------------|---------|---------------------|--------------|
| DW4           |         | Wood Dowel 6 x 25mm | 44           |
| LG1           |         | Leg Pin             | 8            |
| MF2           |         | Nail                | 40<br>(+-3)  |
| PF11          |         | Small L Bracket     | 2            |
| SC3           | D11111> | Screw M3.5 x 14mm   | 4            |
| SC18          |         | Screw M4 x 38mm     | 20           |

| Parts List |                | QTY   |
|------------|----------------|-------|
| A          | Side Panel (L) | 1 pc  |
| В          | Side Panel (R) | 1 pc  |
| С          | Center Panel   | 6 pcs |
| D          | Top Panel      | 1 pc  |
| Е          | Shelf Panel    | 2 pcs |
| F          | Bottom Panel   | 1 pc  |
| G          | Crossbar Panel | 2 pcs |
| Н          | Backboard      | 6 pcs |