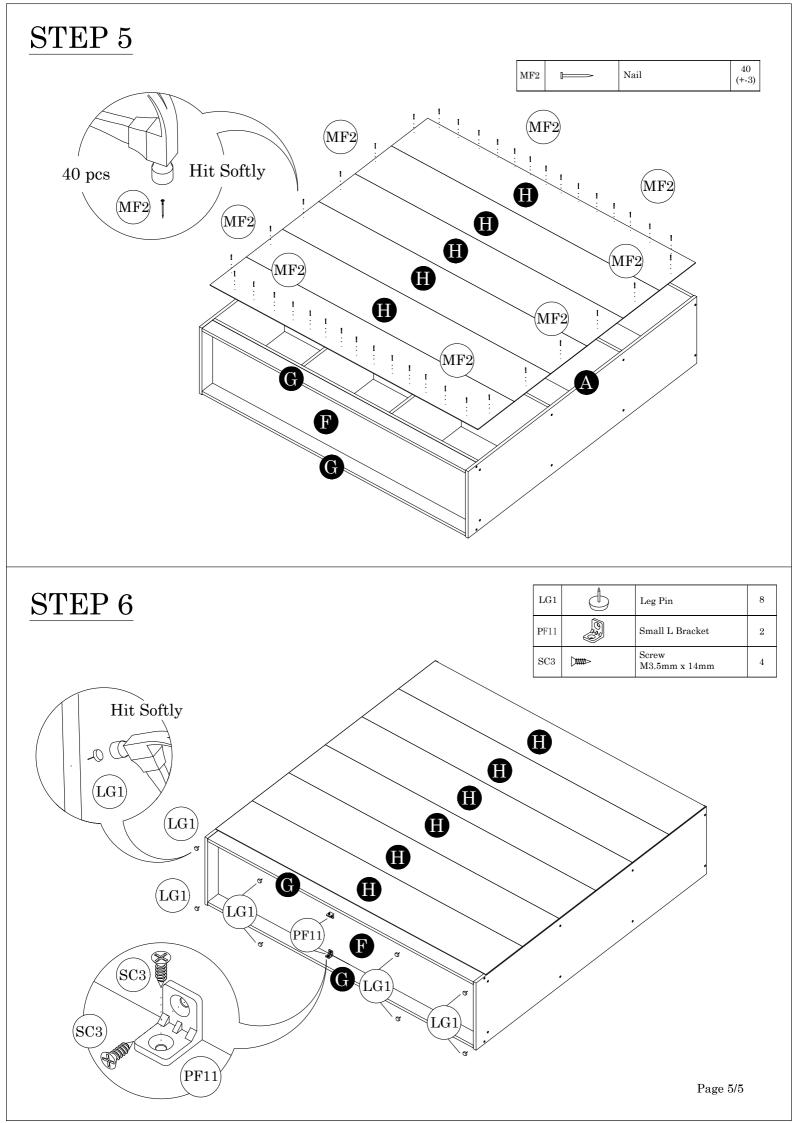

| HARDWARE LIST |         |                     | QTY<br>(pcs) |
|---------------|---------|---------------------|--------------|
| DW4           |         | Wood Dowel 6 x 25mm | 44           |
| LG1           |         | Leg Pin             | 8            |
| MF2           |         | Nail                | 40<br>(+-3)  |
| PF11          |         | Small L Bracket     | 2            |
| SC3           | D11111> | Screw M3.5 x 14mm   | 4            |
| SC18          |         | Screw M4 x 38mm     | 20           |

| Parts List |                | QTY   |
|------------|----------------|-------|
| A          | Side Panel (L) | 1 pc  |
| В          | Side Panel (R) | 1 pc  |
| С          | Center Panel   | 6 pcs |
| D          | Top Panel      | 1 pc  |
| Е          | Shelf Panel    | 2 pcs |
| F          | Bottom Panel   | 1 pc  |
| G          | Crossbar Panel | 2 pcs |
| Н          | Backboard      | 6 pcs |