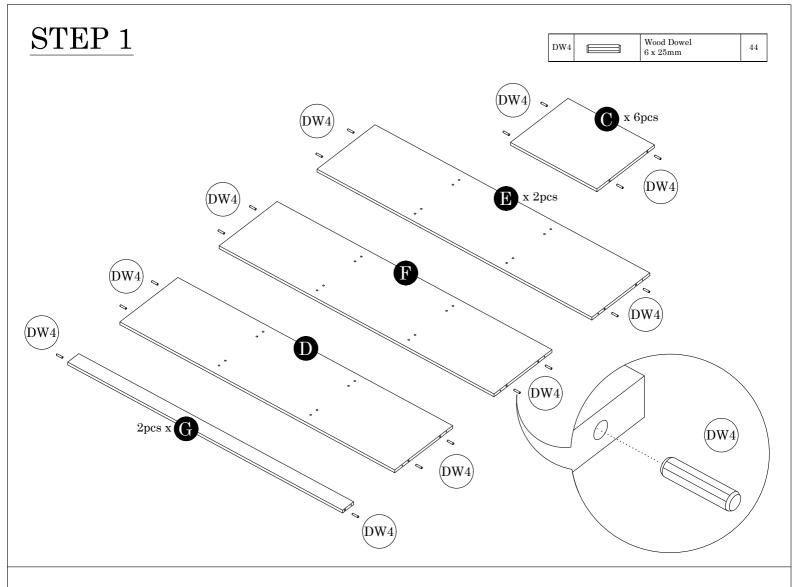

| HARDWARE LIST |         |                     | QTY<br>(pcs) |
|---------------|---------|---------------------|--------------|
| DW4           |         | Wood Dowel 6 x 25mm | 44           |
| LG1           |         | Leg Pin             | 8            |
| MF2           |         | Nail                | 40<br>(+-3)  |
| PF11          |         | Small L Bracket     | 2            |
| SC3           | D11111> | Screw M3.5 x 14mm   | 4            |
| SC18          |         | Screw M4 x 38mm     | 20           |

| Parts List |                | QTY   |
|------------|----------------|-------|
| A          | Side Panel (L) | 1 pc  |
| В          | Side Panel (R) | 1 pc  |
| С          | Center Panel   | 6 pcs |
| D          | Top Panel      | 1 pc  |
| Е          | Shelf Panel    | 2 pcs |
| F          | Bottom Panel   | 1 pc  |
| G          | Crossbar Panel | 2 pcs |
| Н          | Backboard      | 6 pcs |