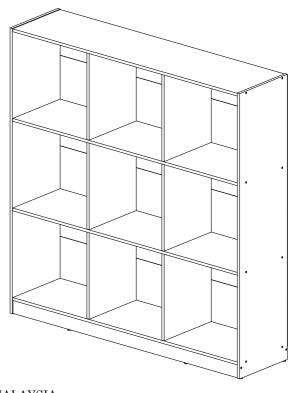

CLEAN SMOOTH SURFACE.
- 4. DO NOT USE ANY TOOLS OTHER THAN THOSE SHOWN.
- 5. USE OF POWER TOOLS TO ASSEMBLE THIS PRODUCT WILL INVALIDATE ANY CLAIM AND MAY DAMAGE THIS PRODUCT MAKING IT UNSAFE.
- 6. BEFORE STARTING ASSEMBLY PLEASE VERIFY IF ALL PARTS AND HARDWARE ARE INCLUDED.

| HARDWARE LIST |         |                     | QTY<br>(pcs) |
|---------------|---------|---------------------|--------------|
| DW4           |         | Wood Dowel 6 x 25mm | 44           |
| LG1           |         | Leg Pin             | 8            |
| MF2           |         | Nail                | 40<br>(+-3)  |
| PF11          |         | Small L Bracket     | 2            |
| SC3           | D11111> | Screw M3.5 x 14mm   | 4            |
| SC18          |         | Screw M4 x 38mm     | 20           |



| Parts List |                | QTY   |
|------------|----------------|-------|
| A          | Side Panel (L) | 1 pc  |
| В          | Side Panel (R) | 1 pc  |
| С          | Center Panel   | 6 pcs |
| D          | Top Panel      | 1 pc  |
| Е          | Shelf Panel    | 2 pcs |
| F          | Bottom Panel   | 1 pc  |
| G          | Crossbar Panel | 2 pcs |
| Н          | Backboard      | 6 pcs |





## STEP 2



## STEP 3